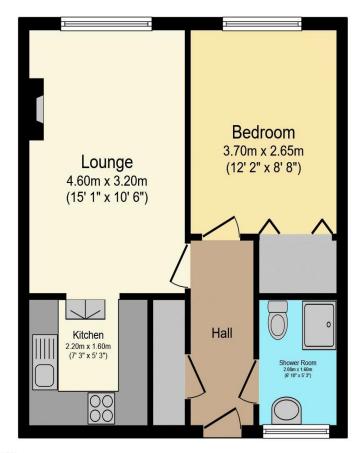

# Visit us at retirementhomesearch.co.uk

Total floor area 43.5 m² (468 sq.ft.) approx

This floor plan is for illustrative purposes only. It is not drawn to scale. Any measurements, floor areas (including any total floor area), openings and orientation are approximate. No details are guaranteed, they cannot be relied upon for any purpose and they do not form part of any agreement. No liability is taken for any error, omission or misstatement. A party must rely upon its own inspection(s). Powered by www.focalagent.com